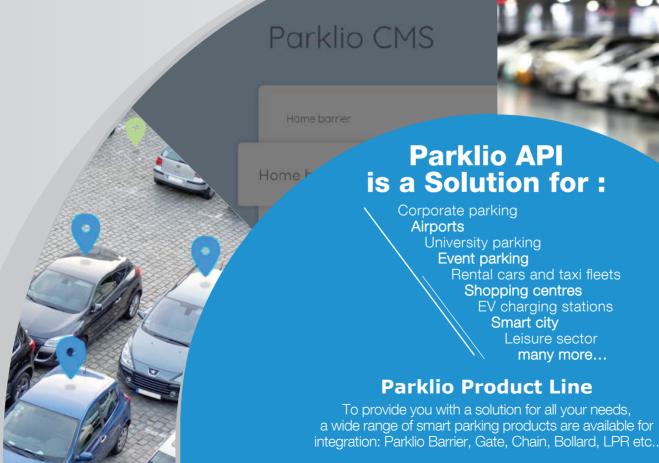

### What is Parklio API?

Parklio API enables integration of Parklio products into any existing system.

It is a tool which provides greater functionality and scope of services within a single application.

## **Seamless Integration**

With up-to-date and detailed Parklio documentation integration with each system will be super easy and our pallet of parking products will provide a solution for every specific situation.

#### **CMS**

Parklio CMS allows monitoring of business from comfort of home or office. Full parking control is possible anytime, anywhere.